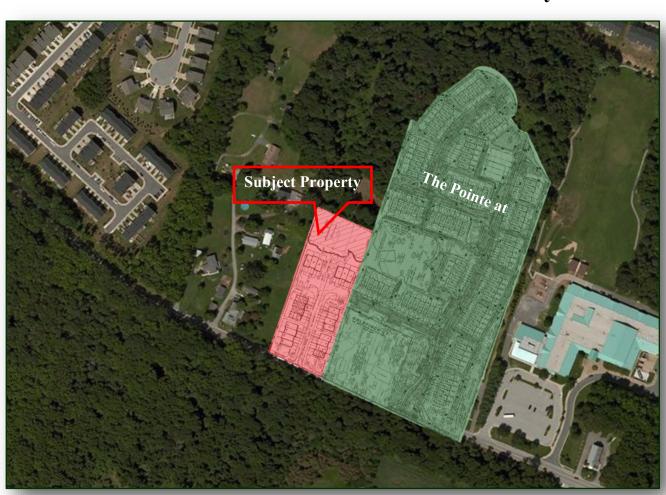

#### Site location & Project Summary

**Property** Located on Solley Road in Glen Burnie, Maryland on 2.3 acres of R-10 raw land. The site is adjacent to Lennar's The Pointe at Tanyard Springs and within

one mile of Tanyard Cove North and Creekside Village. Uses include: assisted living facilities/ nursing homes, daycare centers, apartments, townhouses, active

adult housing, churches, etc.

**Utilities:** Public water and sewer.