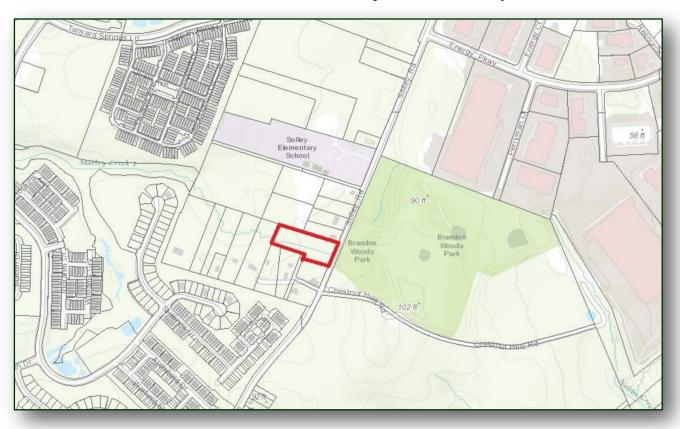

#### Site location & Project Summary

**Property** Located on Solley Road in Glen Burnie, Maryland on 2.3 acres of R-10 raw land. The site is adjacent to Lennar's The Pointe at Tanyard Springs and within

one mile of Tanyard Cove North and Creekside Village. Uses include: assisted living facilities/ nursing homes, daycare centers, apartments, townhouses, active

adult housing, churches, etc.

**Utilities:** Public water and sewer.