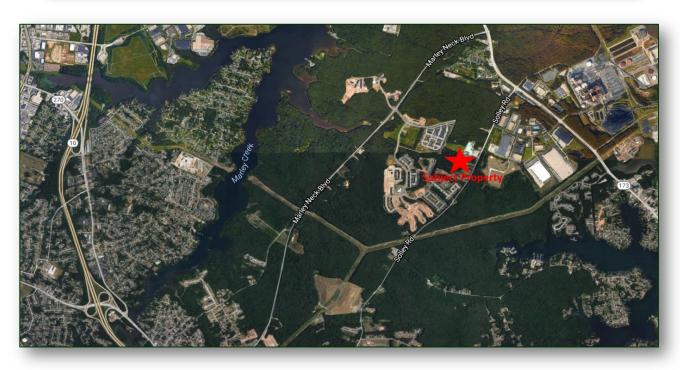

#### Site location & Project Summary

**Property** Located on Solley Road in Glen Burnie, Maryland on 2.3 acres of R-10 raw land. The site is adjacent to Lennar's The Pointe at Tanyard Springs and within

one mile of Tanyard Cove North and Creekside Village. Uses include: assisted living facilities/ nursing homes, daycare centers, apartments, townhouses, active

adult housing, churches, etc.

**Utilities:** Public water and sewer.

### **Solley Road Location**