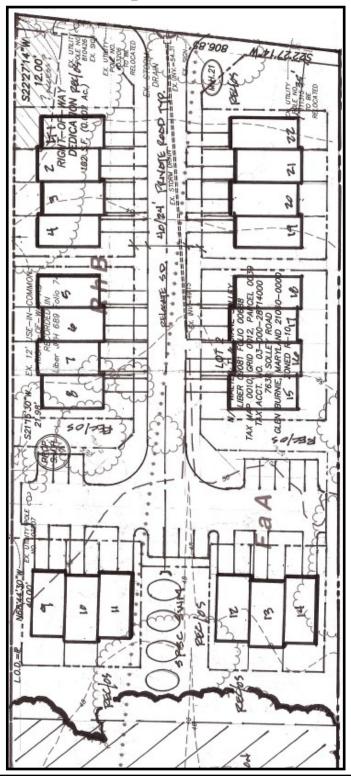

3 acres of R-10 raw land. The site is adjacent to Lennar's The Pointe at Tanyard Springs and within

one mile of Tanyard Cove North and Creekside Village. Uses include: assisted living facilities/ nursing homes, daycare centers, apartments, townhouses, active

adult housing, churches, etc.

**Utilities:** Public water and sewer.

**Zoning:** R-10

For additional information/inquiries contact Jake at the number below, or via email:

Jake Ermer - <u>jermer@hogancompanies.com</u>

All information is from sources deemed reliable, but not guaranteed by Hogan Companies, LLC or its agents. Package is subject to price changes, errors, omissions, corrections, prior sales or withdrawal.



**INTEGRITY** 

#### **EXPERIENCE** •

THE HOGAN COMPANIES

**RESULTS** 

## Solley Road Conceptual Site Plan





INTEGRITY • EXPERIENCE • RESULTS

### **Solley Road Location**