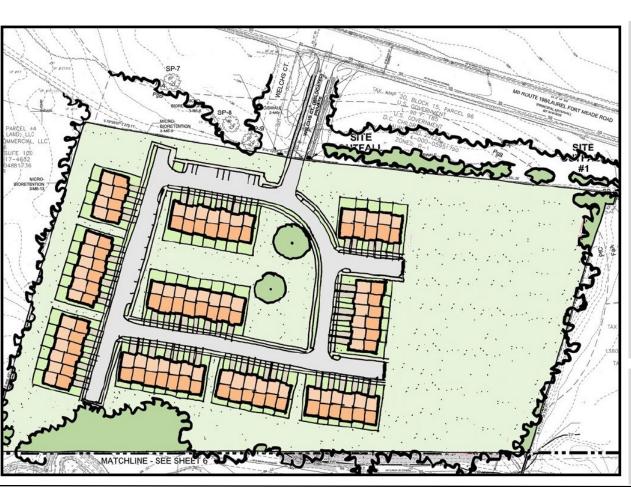

#### **Property Highlights**

- Sketch plan approved for 61 townhomes.
- Located right off the B-W Parkway in the center of a large mixed use planned community
- Convenient to defense industry employment hubs of Fort Meade and NSA
- Multiple transaction structures considered

### 3285 Laurel Fort Meade Road

Laurel, Anne Arundel County, Maryland 20724