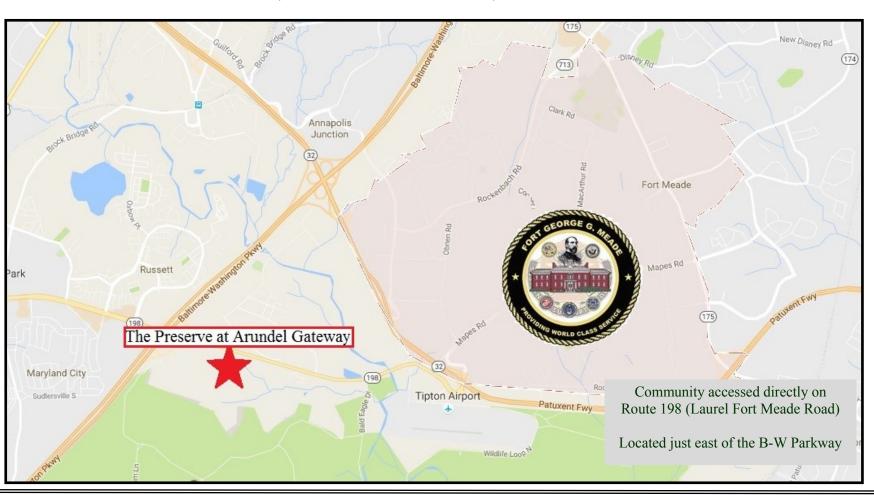

#### **Property Highlights**

- Sketch plan approved for 61 townhomes.
- Located right off the B-W Parkway in the center of a large mixed use planned community
- Convenient to defense industry employment hubs of Fort Meade and NSA
- Multiple transaction structures considered

# THE PRESERVE AT ARUNDEL GATEWAY

# 3285 Laurel Fort Meade Road

LAUREL, ANNE ARUNDEL COUNTY, MARYLAND 20724