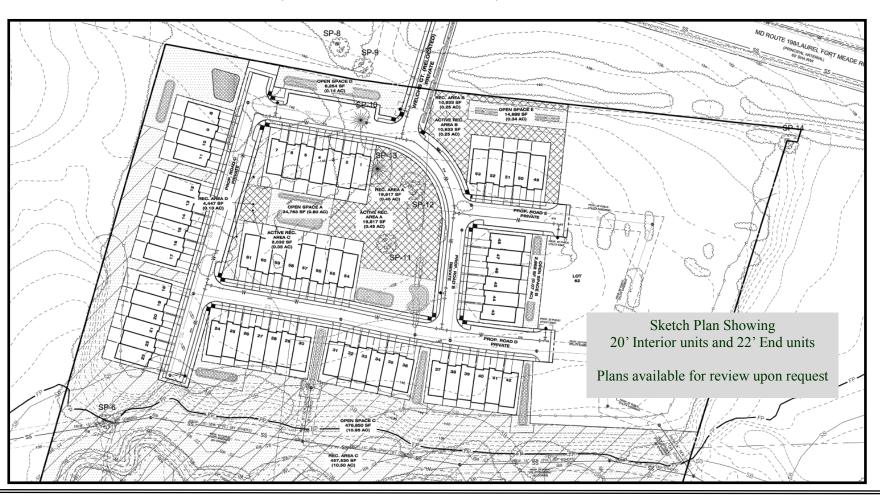

#### **Property Highlights**

- Sketch plan approved for 61 townhomes.
- Located right off the B-W Parkway in the center of a large mixed use planned community
- Convenient to defense industry employment hubs of Fort Meade and NSA
- Multiple transaction structures considered

# THE PRESERVE AT ARUNDEL GATEWAY

# 3285 Laurel Fort Meade Road

LAUREL, ANNE ARUNDEL COUNTY, MARYLAND 20724