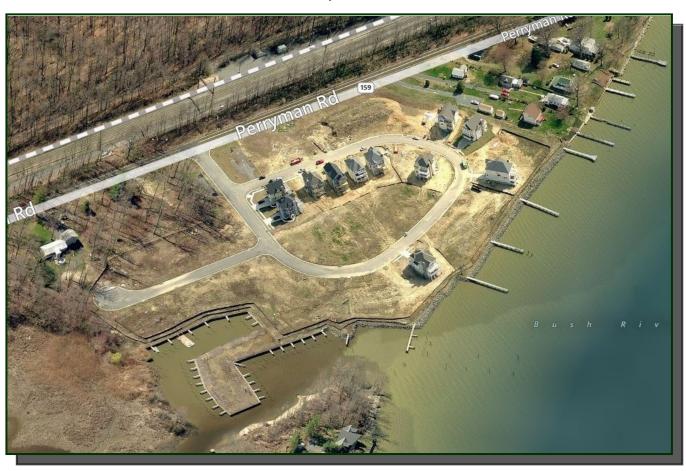

# Gabler's Shore

Harford County Waterfront Community 31 Developed Single Family Lots, Perryman Road Aberdeen, MD 2100

Contact: Jake Ermer, VP <u>jermer@hogancompanies.com</u>

INTEGRITY • EXPERIENCE • RESULTS

# Gabler's Shore Site & Community Information

Beautiful waterfront community in a rural setting offering convenience to I-95 and Bel Air. Gabler's Shore is an incredibly unique waterfront offering on the Bush River in Harford County that is builder-ready and offered for sale by a motivated bank owner.

**Address:** 2100, 2102, 2103, 2105, 2107, 2109, 2111 Gablers Shore Court

312, 314, 315, 316, 317, 318, 319, 320, 321, 322, 323, 327, 333, 339, 342, 345, 347, 349,

351, 353, 355, 357, 359, 361 Marina Avenue

Aberdeen, MD 21001

**Development:** A full report on remaining marina and common area improvements is available for review.

Timing of improvements is flexible.

**Amenities:** Community includes private marina with permits in hand to improve and rebuild bulkheads

and piers for 50+ slips.

Lot setbacks: Lot sizes vary, setbacks are 25' front, 6' sides (total of 20') and 22' rear.

**Utilities:** Public water and sewer, private gas system

For additional information/inquiries contact Jake at the number below, or via email: