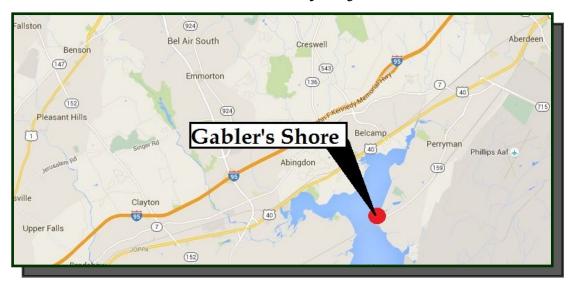

# Gabler's Shore

Harford County Waterfront Community 31 Developed Single Family Lots, Perryman Road Aberdeen, MD 2100

Contact: Jake Ermer, VP <u>jermer@hogancompanies.com</u>

INTEGRITY • EXPERIENCE • RESULTS

# Gabler's Shore Site & Community Information

Beautiful waterfront community in a rural setting offering convenience to I-95 and Bel Air. Gabler's Shore is an incredibly unique waterfront offering on the Bush River in Harford County that is builder-ready and offered for sale by a motivated bank owner.

# Gabler's Shore Offering Terms

**Property Offered:** 31 improved single family residential building lots and associated community marina and

common area in the 50 lot Gabler's Shore community located on Perryman Road in

Aberdeen, Harford County, Maryland 21001.

Terms: As-is, where-is, subject to study period

Ten percent deposit suggested, posted in escrow upon contract signature. **Deposit:** 

**Price:** Six Hundred Fifty Thousand Dollars (\$650,000.00)