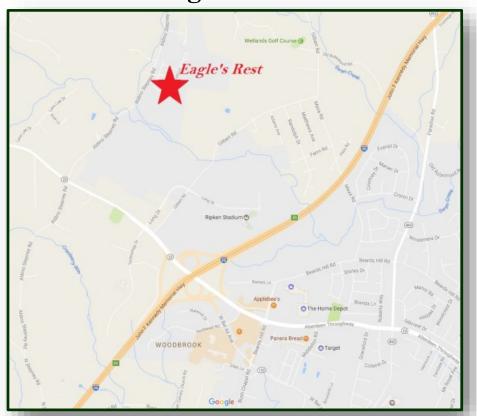

**Location:** Aldino Stepney Road just west of I-95 exit with Route 22 (Churchville Road) in

the City of Aberdeen, MD.

**Lot Sizes:** Typical lot size: 64' x 126' All lots 8,000 SF +/-

**Utilities:** Public water and sewer