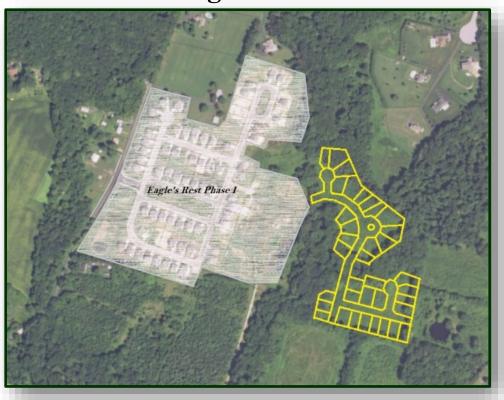

### Eagle's Rest

**Property Offered:** Lots 76-111 in the "Eagle's Rest" community shown on Harford County plat

book 127, pages 100-107 and associated common areas, roadways, and SWM areas.

**Study Period:** Sixty (60) day study period suggested