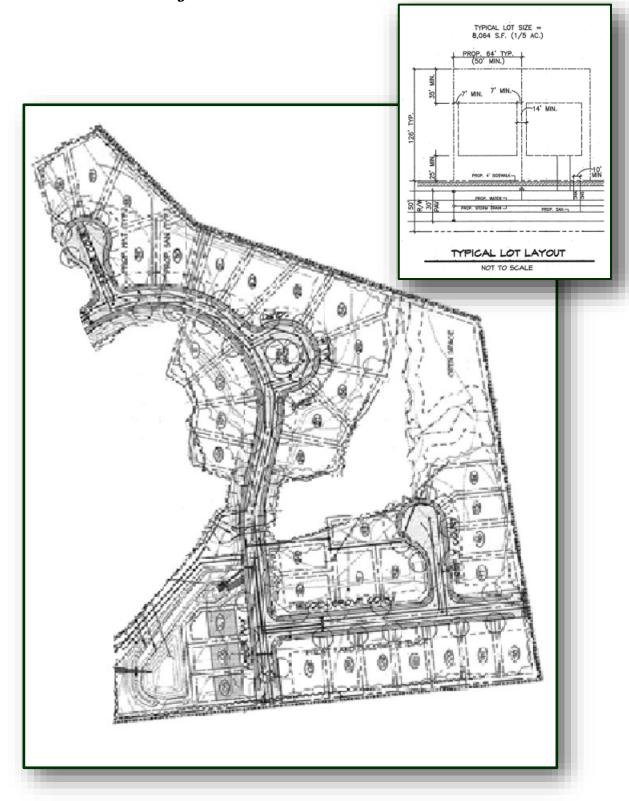

**Location:** Aldino Stepney Road just west of I-95 exit with Route 22 (Churchville Road) in

the City of Aberdeen, MD.

**Lot Sizes:** Typical lot size: 64' x 126' All lots 8,000 SF +/-

**Utilities:** Public water and sewer

### Eagle's Rest

**Property Offered:** Lots 76-111 in the "Eagle's Rest" community shown on Harford County plat

book 127, pages 100-107 and associated common areas, roadways, and SWM areas.

**Study Period:** Sixty (60) day study period suggested