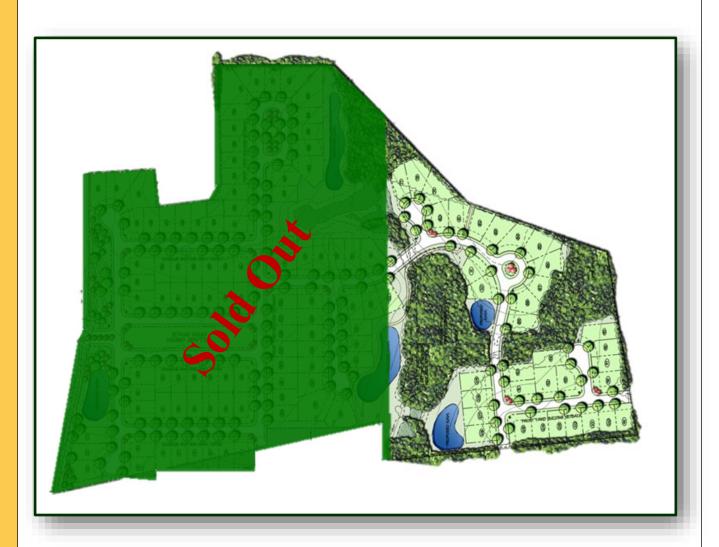

### Eagle's Rest

36 recorded, unimproved residential, single family detached lots for sale in Aberdeen community located just one mile from I-95, 15 minutes to Bel Air and 30 minutes from Baltimore. Eagle's Rest Phase II is tucked away in an upscale development with family—friendly green space as the community focal point. Eagle's Rest creates a unique mix of convenience, luxury and privacy.

**Location:** Aldino Stepney Road just west of I-95 exit with Route 22 (Churchville Road) in

the City of Aberdeen, MD.

**Lot Sizes:** Typical lot size: 64' x 126' All lots 8,000 SF +/-

**Utilities:** Public water and sewer