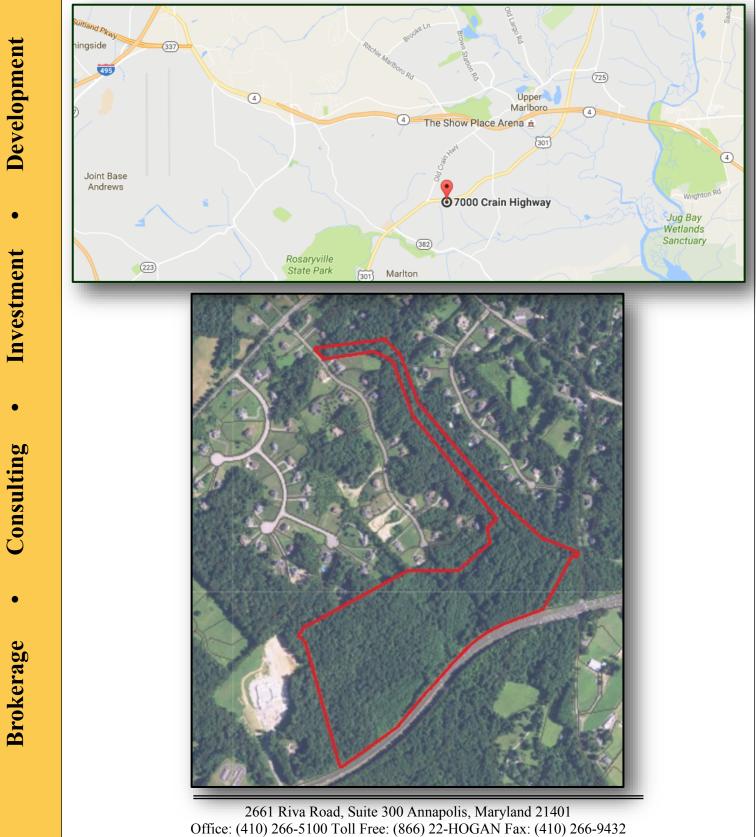

# 7000 S.W. Crain Highway Upper Marlboro, MD 20772 Prince George's County

We are pleased to offer 7000 Crain Highway this 78-acre property with the potential for a 12 estate lot subdivision in Upper Marlboro, Maryland. The property, located at 7000 S.W. Crain Highway, allows for convenient access from Old Crain Highway, and is just minutes away from The Show Place Arena and various shopping centers. This property presents a perfect opportunity for high-end residential developers and home builders in

### **Project Summary**

| Parcels:                 | Tax Map 101, Grid D4, Parcel 263                                                                                                                                   |
|--------------------------|--------------------------------------------------------------------------------------------------------------------------------------------------------------------|
| Lot Sizes:               | 2+ acres                                                                                                                                                           |
| Site Acreage:            | 78 +/- total acreage                                                                                                                                               |
| Utilities:               | Well and Septic                                                                                                                                                    |
| Zoning:                  | Residential-Agricultural (RA) – Standard lot size of 2 acres; maximum of .5 dwelling units per net acre.                                                           |
| Est. Timeline:           | Raw, zoned land. Approx. 2 years to record plat.                                                                                                                   |
| Schools:                 | Marlton Elementary, James Madison Middle, and Frederick Douglass<br>High                                                                                           |
| Amenities:               | Located minutes away from The Show Place Arena and various shopping centers. Convenient access to Route 4, 301 and Old Crain Highway                               |
| Driving<br>Directions:   | From Pennsylvania Avenue (Route 4) East to Crain Highway (Route 301) South, continue for 2 miles, 7000 Crain Highway is just past Croom Station Road on the right. |
| Additional<br>Materials: | Due diligence materials are available upon request.                                                                                                                |
| Terms:                   | Short term close, seller willing to provide time to obtain approvals                                                                                               |
| Asking Price:            | \$595,000                                                                                                                                                          |

#### Location Map

www.hogancompanies.com